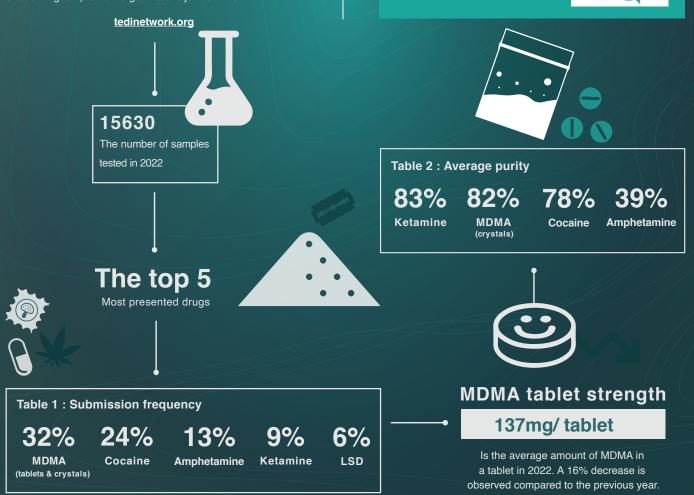

# SUBMISSION FREQUENCY

#### **TOP 5**

Table 1 : All means and percentages are weighted according to the number of samples tested by each service.

#### **TOTAL NUMBER OF SAMPLES**

The total number of samples tested until 2022 is 55022.

## **AVERAGE PURITY**

Table 2 : This table shows the average purity of a drug when

- 1. The detected substance matches what the sample was "presented as".
- 2. The "presented as" substance when it is detected and quantifiable.

For example, a substance that was "found" and did not have a "presented" identity would not be included in this chart.

All the results are presented in salt form.

# **MDMA TABLET STRENGTH**

137mg is the average amount of MDMA in a tablet in 2022. 165mg was the average in 2021.

This is for all tablets that are "presented as" containing MDMA and do contain some MDMA.